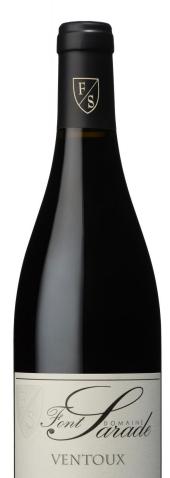

# Southern Rhône, Font Sarade, Les Terres Rouges, AOC Ventoux, Rouge

AOC Ventoux, Vallée du Rhône, France

Domaine Font Sarade is located in the South of France, in Vacqueyras, a small Provencal village protected by the Dentelles de Montmirail, a stone's throw from the picturesque village of Gigondas. The story begins in 1936, with René Devine, who cultivates 10 hectares of vines and sells his wine in barrels to local wine merchants. His son André took over in 1983, and gave the name Font Sarade to the estate, which means "Closed Fountain" or "Dry Quarter" in Provencal. His daughter Agnès joined him in 2002, an

# PRESENTATION

This cuvée is a special tribute to these red/orange colored lands. It represents the major part of our production in AOC Ventoux. This wine has a purple red color, with a delicate nose and notes of spices and chocolate.

# LOCATION

Vineyard located in the commune of Aubignan, on a terroir of clayey sands with red/orange colors.

# VARIETALS

Syrah, Grenache noir, Carignan