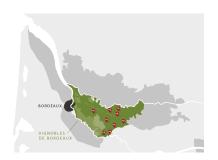

### **LOCATION**

Bordeaux is the largest vineyard for appellation wines in the whole of France. Situated in the South West near the Atlantic, it is crossed by the rivers Garonne and Dordogne and enjoys a temperate maritime climate. The richness, the quality and the diversity of its wines derive from the particular character of the terroirs, the experience of the winegrowers and the art of blending. The tide, which flows up both of the region's rivers, brings very specific characteristics to the wines. With its huge size, Bordeaux reds offer an infinite palette of flavours and combine their qualities in myriad different ways.