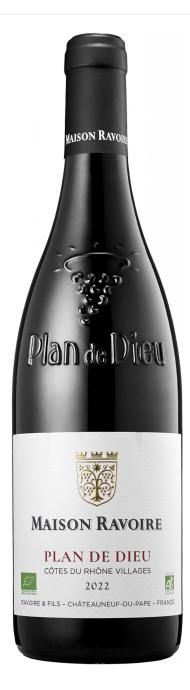

# FAMILLE RAVOIRE - Maison Ravoire - AOC Côtes du Rhône Villages Plan de Dieu Red 2022 - Organic

AOC Côtes du Rhône Villages Plan de Dieu, Vallée du Rhône, France

Established in France since 1593, generation after generation the Ravoire family has rooted its history in the heart of the Rhône Valley. Drawing on the family's deep connection with the vineyard, Maison Ravoire wines are a tribute to the meticulous work of passionate men and women who tend to the land in search of excellence, mindful of the preservation of the terroirs.

### **PRESENTATION**

This Côtes du Rhône Villages Plan de Dieu is the result of the rigorous blending of grapes from the best plots in the appellation. Enhanced through careful vinification and maturation, it reveals the potential of each of the selected terroirs. The cuvée was created to offer a tasting experience rich in conviviality, discoveries, and emotions.

### **VARIETALS**

Grenache noir 60%, Syrah 30%, Cinsault 5%, Mourvèdre 5%