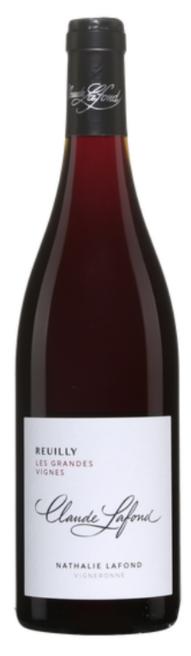

# Loire, Domaine Claude Lafond, Les Grandes Vignes, AOC Reuilly, Rouge

AOC Reuilly, Vallée de la Loire et Centre, France

Domaine Claude Lafond is a family estate of 3 generations established in Reuilly, and now run by Nathalie Lafond. His father Claude is involved in the extension of the appellation, increasing its size from 48 to 280 hectares. The estate is composed of 33 hectares in Reuilly and 3 hectares in Valençay, and started its organic conversion in September 2021. Since 2022, the vineyard is no longer worked with a tractor, but with a horse. Next step: production of nature wines!

### VARIETAL

Pinot Noir 100%

## **TASTING**

Garnet red color. Nose of fresh red fruits, blackcurrant, pepper. Harmonious mouth, notes of red fruits, slightly spicy. Fresh finish, smooth tannins.