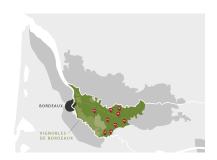

# LOCATION

Bordeaux is the largest vineyard for appellation wines in the whole of France. Situated in the South West near the Atlantic, it is crossed by the rivers Garonne and Dordogne and enjoys a temperate maritime climate. The richness, the quality and the diversity of its wines derive from the particular character of the terroirs, the experience of the winegrowers and the art of blending. Wines of the Bordeaux Sec appellation combine the fruit of the Sauvignon with the roundness of Sémillon in a well-balanced blend. A regional appellation covering the entire vineyard zone of the Gironde department.

## **PRESENTATION**

The family run Château Grand Antoine is located at Frontenac, in the heart of the Entre-Deux-Mers. Separated from Cessac by the stream l'Engranne, which flows into the Dordogne at Saint-Jean de Blaignac, the village has an undulating landscape and a wide variety of trees. Patrick Mers and Daniel Barrat have owned the vineyard for around twenty years.