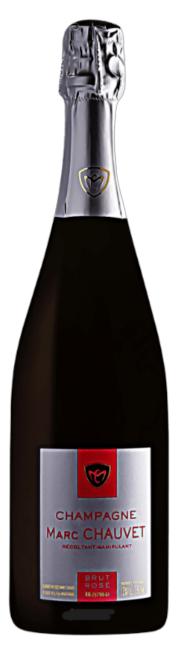

# Champagne, Champagne Marc Chauvet, Rubis, AOC Champagne, Effervescent Brut Rosé

AOC Champagne, Champagne, France

Champagne Marc Chauvet is based in Rilly la Montagne, in the heart of the Montagne de Reims. Classified as Premier Cru, it is one of the oldest wine-producing villages in Champagne.

### **PRESENTATION**

The Cuvée Rubis, rosé de saignée is a festive wine, with an incomparable style, color and flavor. The wine is made from the maceration of the grapes before pressing, and it is the natural pigments in the skins that give the wine its color. While macerating, the skins release a wide range of aromas.

#### VARIETAL

Pinot Noir 100%

## **TASTING**

Intense pink color, red fruit aromas (gooseberry, raspberry, pomegranate), festive balanced wine.