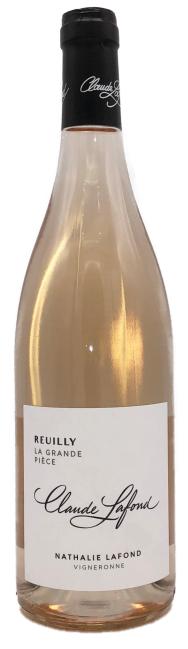

# Loire, Domaine Claude Lafond, La Grande Piece, AOC Reuilly, Rosé

AOC Reuilly, Vallée de la Loire et Centre, France

Domaine Claude Lafond is a family estate of 3 generations established in Reuilly, and now run by Nathalie Lafond. His father Claude is involved in the extension of the appellation, increasing its size from 48 to 280 hectares. The estate is composed of 33 hectares in Reuilly and 3 hectares in Valençay, and started its organic conversion in September 2021. Since 2022, the vineyard is no longer worked with a tractor, but with a horse. Next step: production of nature wines!

# VARIETAL

Pinot gris 100%