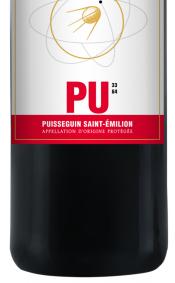

# BIP BIP LE SATELLITE

AOC Puisseguin-Saint-Emilion - Red - 2022

### TASTING

Deep colour, a lovely garnet red. Intense and fruity, the nose is characterised by fresh notes of small black fruits. Powerful, the mouth presents generous tannins and a good length.

Producta Vignobles - 13, avenue de la Résistance, 33310 Lormont Tel. +33 5 57 81 18 18 - contact@producta.com - producta.com