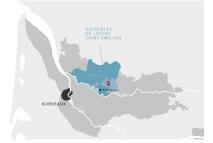

#### LOCATION

The Puisseguin Saint-Emilion appellation is reserved for still dry red wines. The vineyard is located to the north-east of Bordeaux, 10km from Saint-Emilion in the Libourne region. The rugged landscape consists of a mosaic of vineyard parcels planted on the slopes and the plateau. The vine has probably been cultivated in this region since Gallo-Roman times. The wines are full-bodied, delicious and with powerful tannins.