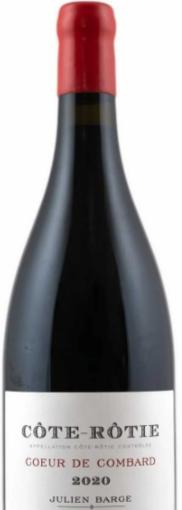

# Northern Rhône, Domaine Barge, Coeur de Combard, AOC Côte Rôtie, Rouge

AOC Côte Rôtie, Vallée du Rhône, France

Domaine Barge is one of those historic estates of the Northern Rhone: present on the lands of Ampuis since 1860, the Barge family has actively participated in the renown of these wines (especially in the creation of the Cote-Rotie appellation). Julien Barge took over the 6 hectares and changed the approached : sheep in the vineyard, no sulphur added in the wines, no filtration, no fining.

## PRESENTATION

Only from the volcanic soil of the lieu-dit Le Combard.

## LOCATION

Heart of the slope - less than 1 hectare

# TERROIR

Volcanic soil

## VARIETALS

Syrah 95%, Viognier 5%

**14,5 % VOL.** GM: No.