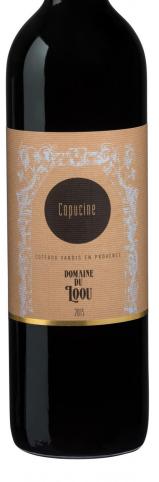

## **Cuvée Capucine**

AOC Coteaux varois en Provence, Provence, France

## VARIETALS

Syrah 75%, Cabernet sauvignon 20%, Grenache noir 5%

**TECHNICAL DATA** Yield: 40 hl/ha hL/ha Age of vines: Origin: 15-year-old Syrah vines, 20-year-old Grenache and Cabernet Sauvignon vines. years old