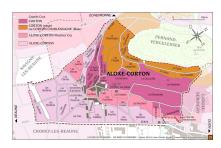

#### LOCATION

Production area : 71,88 ha Altitude : 300-350 m

#### TERROIR

It is the largest A.O.C which stretches out three villages: Aloxe-Corton, Pernand-Vergelesses and Ladoix-Serrigny, forming la Butte de Corton. The geological differences and the different exposures permit to produce rich and fat wines with mineral and crystalline overtones. There are two superposed limestone origins from the oxfordien period. The vine roots have to draw the essential elements which give the specific taste of this terroir. Our cuvée is vinified most of the time from a few small plots located in the three villages. Soil : Limestone