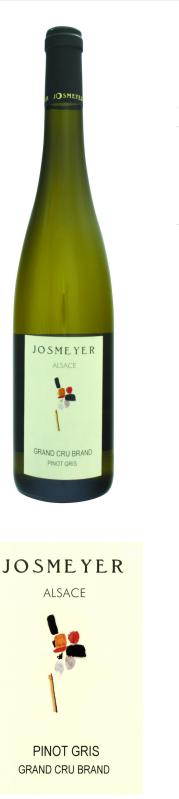

## JOSMEYER, Grands Crus, AOC Alsace Grand Cru, Blanc, 2015

AOC Alsace Grand Cru, Alsace, France

VARIETAL Pinot gris 100%

14,5 % VOL.

TECHNICAL DATA Yield: 40 hL/ha Age of vines: 40 years old Residual Sugar: 10 g/l Tartaric acidity: 6,2 g/l

JOSMEYER 76 RUE CLEMENCEAU, 68920 WINTZENHEIM Tel. 0389279190 - domaine@josmeyer.com www.josmeyer.com